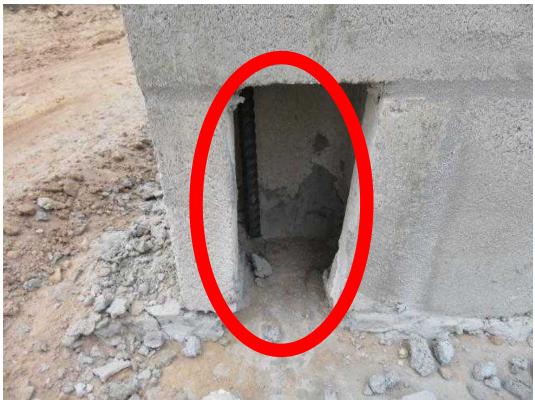

18:20 June 08, 2018 License HI 267 Page 10 of 25 Sample Lintel 04-22-2018.alb6

#19 Footer dowel missing. All dowels were present at footer inspection

#20 Missing total of 4 footer dowels

18:20 June 08, 2018 License HI 267 Page 11 of 25 Sample Lintel 04-22-2018.alb6