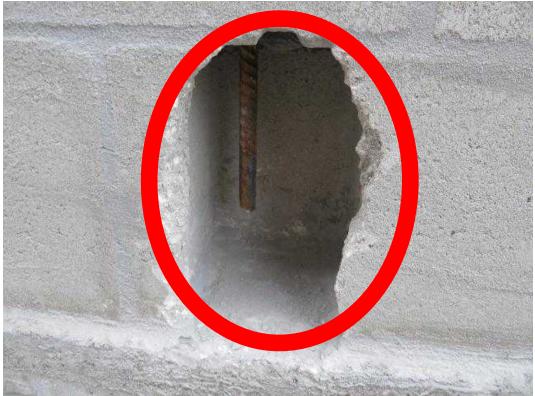

18:20 June 08, 2018 License HI 267 Page 1 of 25 Sample Lintel 04-22-2018.alb6

#2 2 dowels improperly placed. Missing footer dowels: at patio, left side near front, right side near center, left front of garage