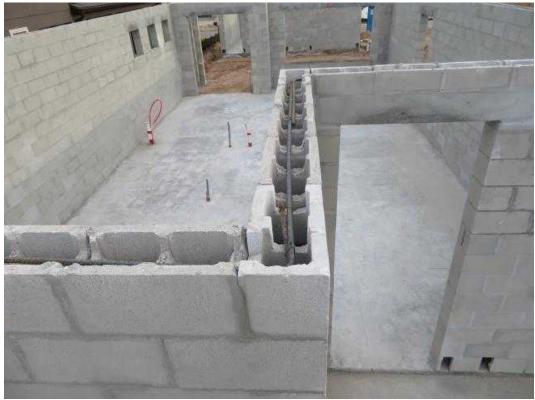

18:20 June 08, 2018 License HI 267 Page 10 of 25 Sample Lintel 04-22-2018.alb6

#19 Footer dowel missing. All dowels were present at footer inspection

#20 Missing total of 4 footer dowels

18:20 June 08, 2018 License HI 267 Page 11 of 25 Sample Lintel 04-22-2018.alb6