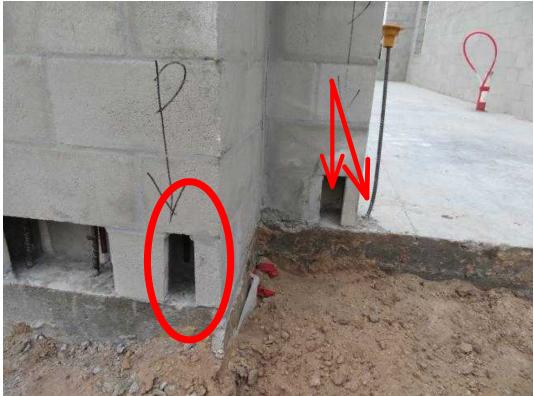

#9 Black: dowels placed improperly. Red: missing footer dowels

18:20 June 08, 2018 License HI 267 Page 6 of 25 Sample Lintel 04-22-2018.alb6

#11

18:20 June 08, 2018 License HI 267 Page 7 of 25 Sample Lintel 04-22-2018.alb6