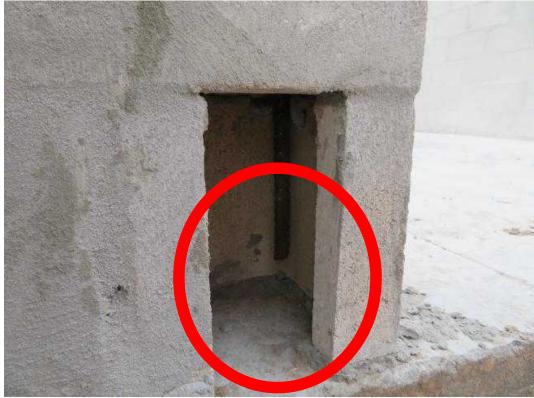

18:20 June 08, 2018 License HI 267 Page 10 of 25 Sample Lintel 04-22-2018.alb6

#19 Footer dowel missing. All dowels were present at footer inspection

#20 Missing total of 4 footer dowels

18:20 June 08, 2018 License HI 267 Page 11 of 25 Sample Lintel 04-22-2018.alb6