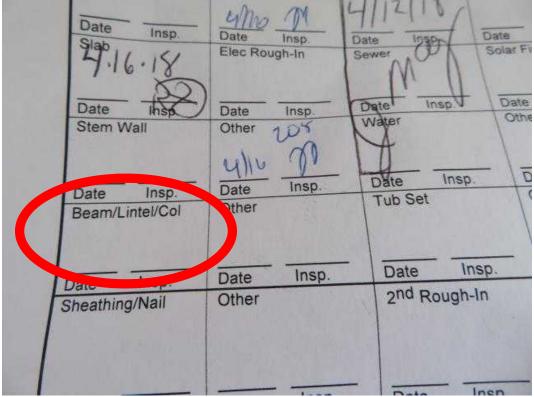

18:20 June 08, 2018 License HI 267 Page 1 of 25 Sample Lintel 04-22-2018.alb6

#2 2 dowels improperly placed. Missing footer dowels: at patio, left side near front, right side near center, left front of garage