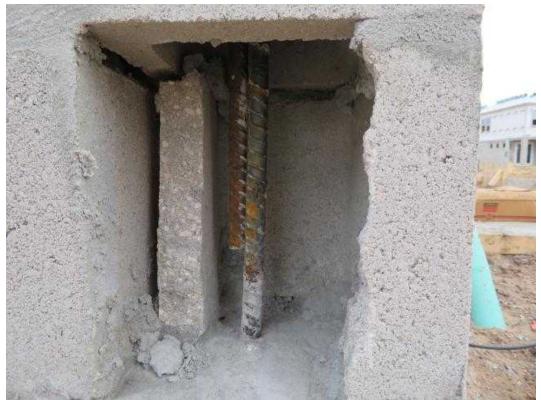

18:20 June 08, 2018 License HI 267 Page 10 of 25 Sample Lintel 04-22-2018.alb6

#19 Footer dowel missing. All dowels were present at footer inspection

#20 Missing total of 4 footer dowels

18:20 June 08, 2018 License HI 267 Page 11 of 25 Sample Lintel 04-22-2018.alb6