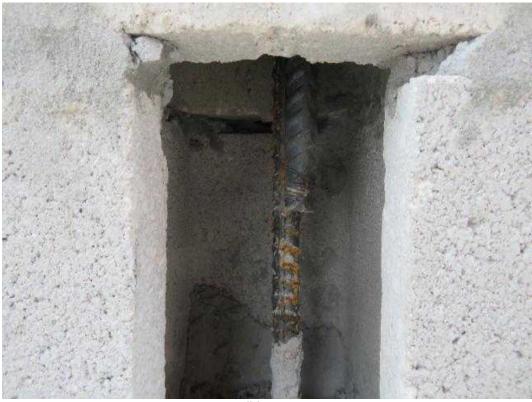

18:20 June 08, 2018 License HI 267 Page 1 of 25 Sample Lintel 04-22-2018.alb6

#2 2 dowels improperly placed. Missing footer dowels: at patio, left side near front, right side near center, left front of garage

18:20 June 08, 2018 License HI 267 Page 2 of 25 Sample Lintel 04-22-2018.alb6

#3 Missing total of 4 footer dowels

#4 Missing total of 4 footer dowels

18:20 June 08, 2018 License HI 267 Page 3 of 25 Sample Lintel 04-22-2018.alb6