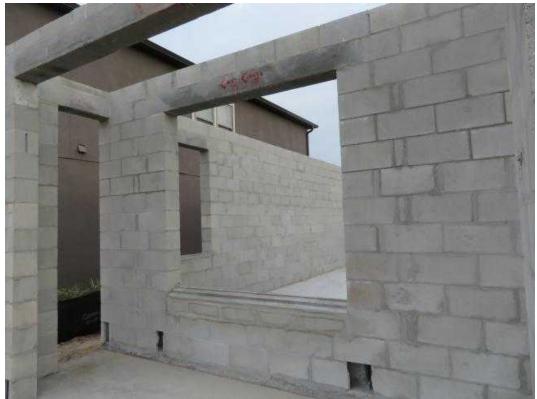

#9 Black: dowels placed improperly. Red: missing footer dowels

18:20 June 08, 2018 License HI 267 Page 6 of 25 Sample Lintel 04-22-2018.alb6

#11

18:20 June 08, 2018 License HI 267 Page 7 of 25 Sample Lintel 04-22-2018.alb6