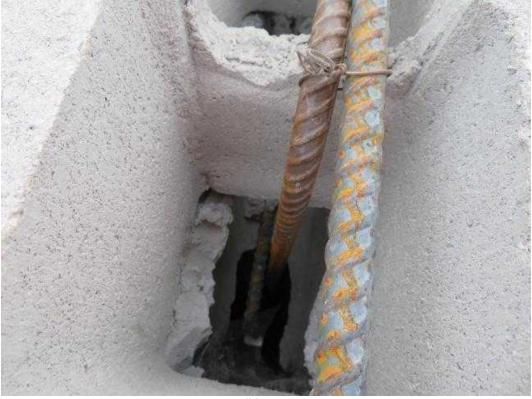

#13 Dowels placed improperly at slab pour at 2 places

#14 Dowels placed improperly at slab pour at 2 places

18:20 June 08, 2018 License HI 267 Page 8 of 25 Sample Lintel 04-22-2018.alb6

#15 Dowels placed improperly at slab pour at 2 places