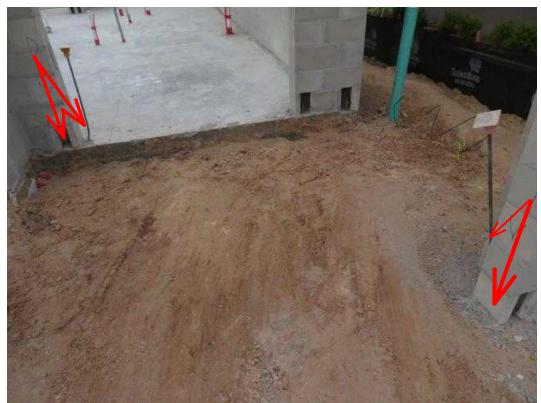

18:20 June 08, 2018 License HI 267 Page 1 of 25 Sample Lintel 04-22-2018.alb6

#2 2 dowels improperly placed. Missing footer dowels: at patio, left side near front, right side near center, left front of garage