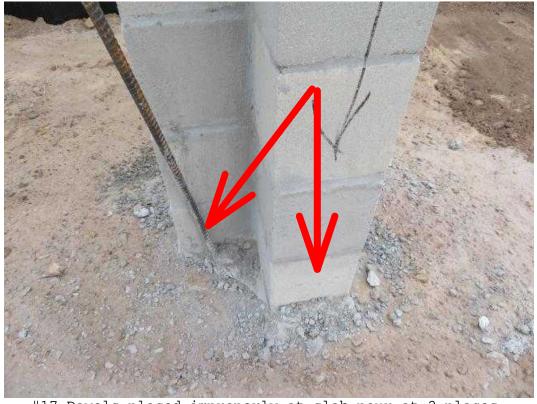

#13 Dowels placed improperly at slab pour at 2 places

#14 Dowels placed improperly at slab pour at 2 places

18:20 June 08, 2018 License HI 267 Page 8 of 25 Sample Lintel 04-22-2018.alb6

#15 Dowels placed improperly at slab pour at 2 places