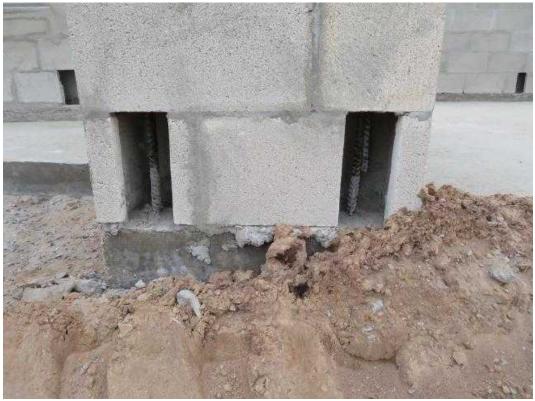

18:20 June 08, 2018 License HI 267 Page 1 of 25 Sample Lintel 04-22-2018.alb6

#2 2 dowels improperly placed. Missing footer dowels: at patio, left side near front, right side near center, left front of garage