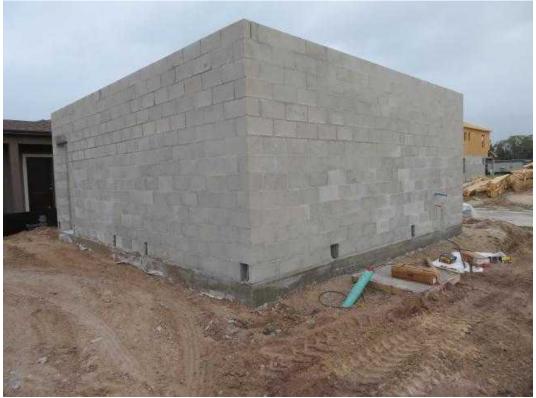

18:20 June 08, 2018 License HI 267 Page 1 of 25 Sample Lintel 04-22-2018.alb6

#2 2 dowels improperly placed. Missing footer dowels: at patio, left side near front, right side near center, left front of garage