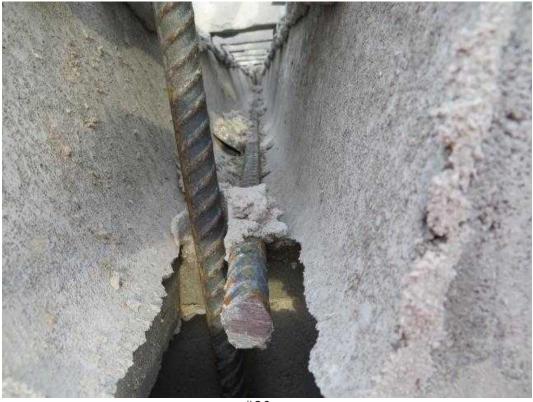

#16 Dowels placed improperly at slab pour at 2 places

18:20 June 08, 2018 License HI 267 Page 9 of 25 Sample Lintel 04-22-2018.alb6

#17 Dowels placed improperly at slab pour at 2 places

#18 Dowels placed improperly at slab pour at 2 places