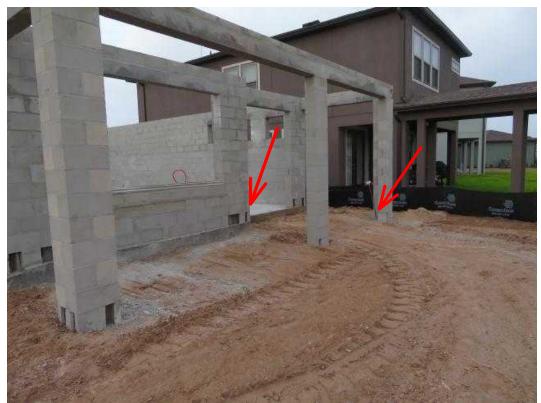

18:20 June 08, 2018 License HI 267 Page 1 of 25 Sample Lintel 04-22-2018.alb6

#2 2 dowels improperly placed. Missing footer dowels: at patio, left side near front, right side near center, left front of garage