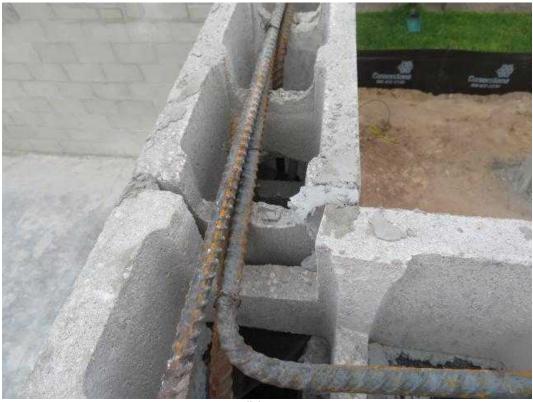

#9 Black: dowels placed improperly. Red: missing footer dowels

18:20 June 08, 2018 License HI 267 Page 6 of 25 Sample Lintel 04-22-2018.alb6

#11

18:20 June 08, 2018 License HI 267 Page 7 of 25 Sample Lintel 04-22-2018.alb6