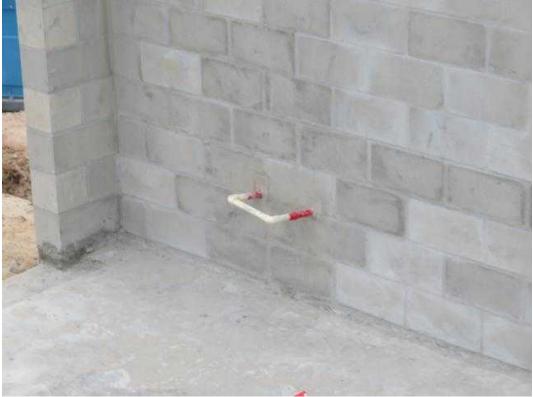

18:20 June 08, 2018 License HI 267 Page 1 of 25 Sample Lintel 04-22-2018.alb6

#2 2 dowels improperly placed. Missing footer dowels: at patio, left side near front, right side near center, left front of garage