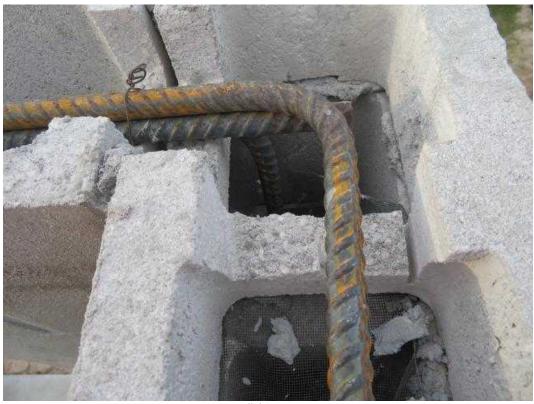

#13 Dowels placed improperly at slab pour at 2 places

#14 Dowels placed improperly at slab pour at 2 places

18:20 June 08, 2018 License HI 267 Page 8 of 25 Sample Lintel 04-22-2018.alb6

#15 Dowels placed improperly at slab pour at 2 places