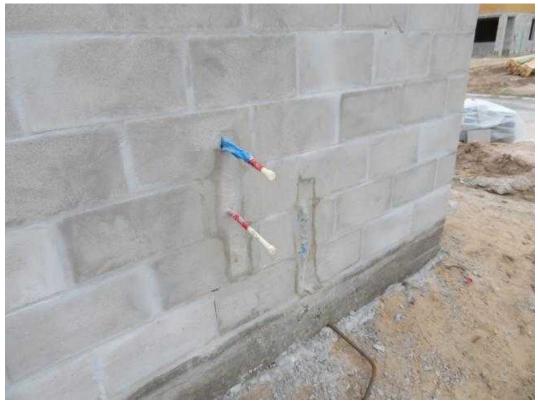

18:20 June 08, 2018 License HI 267 Page 1 of 25 Sample Lintel 04-22-2018.alb6

#2 2 dowels improperly placed. Missing footer dowels: at patio, left side near front, right side near center, left front of garage