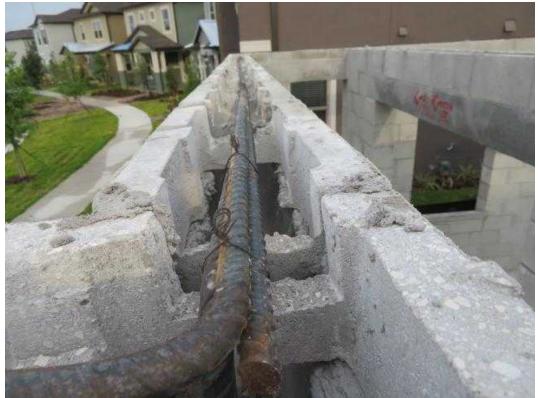

#16 Dowels placed improperly at slab pour at 2 places

18:20 June 08, 2018 License HI 267 Page 9 of 25 Sample Lintel 04-22-2018.alb6

#17 Dowels placed improperly at slab pour at 2 places

#18 Dowels placed improperly at slab pour at 2 places