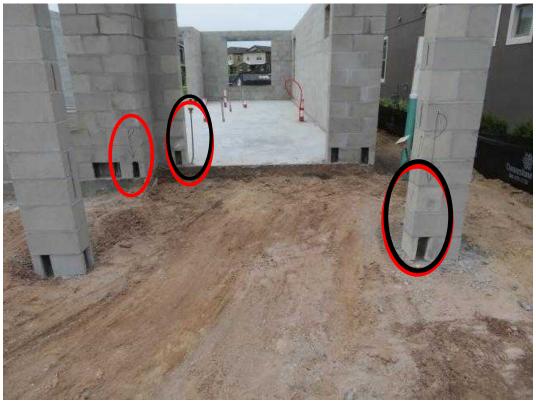

18:20 June 08, 2018 License HI 267 Page 1 of 25 Sample Lintel 04-22-2018.alb6

#2 2 dowels improperly placed. Missing footer dowels: at patio, left side near front, right side near center, left front of garage