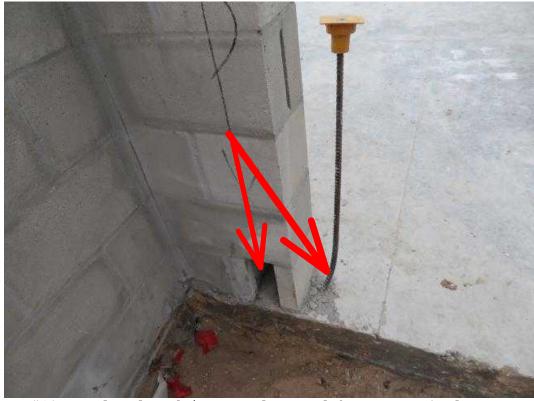

18:20 June 08, 2018 License HI 267 Page 1 of 25 Sample Lintel 04-22-2018.alb6

#2 2 dowels improperly placed. Missing footer dowels: at patio, left side near front, right side near center, left front of garage