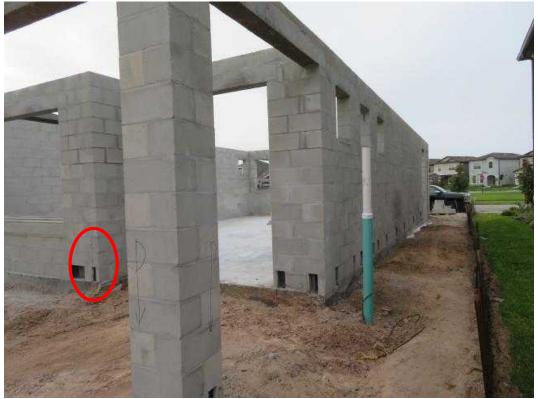

18:20 June 08, 2018 License HI 267 Page 1 of 25 Sample Lintel 04-22-2018.alb6

#2 2 dowels improperly placed. Missing footer dowels: at patio, left side near front, right side near center, left front of garage