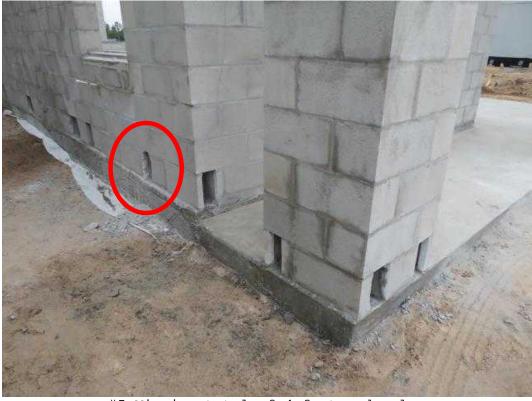

18:20 June 08, 2018 License HI 267 Page 1 of 25 Sample Lintel 04-22-2018.alb6

#2 2 dowels improperly placed. Missing footer dowels: at patio, left side near front, right side near center, left front of garage