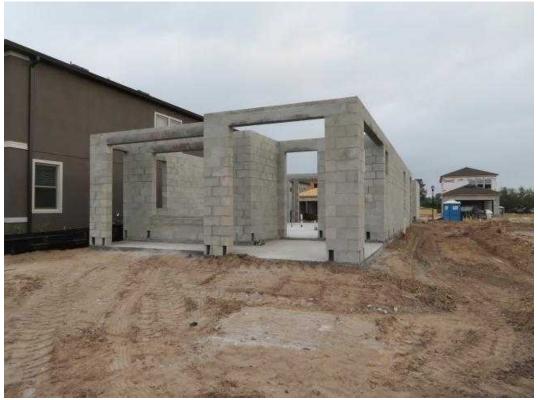

18:20 June 08, 2018 License HI 267 Page 1 of 25 Sample Lintel 04-22-2018.alb6

#2 2 dowels improperly placed. Missing footer dowels: at patio, left side near front, right side near center, left front of garage